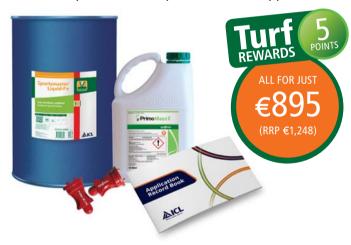

# **Ultimate Offer Iron**

- 1 x 10L Primo Maxx II
- 13 x Syngenta XC 04 nozzles
- 1 x 200L Sportsmaster Liquid Fe
- ICL Application Booklet

Using Ultimate Offer Iron the following programme\* can be applied to an average of 6 hectares of turf:

|                     | Application 1 Greens Pitches |          | Application 2 Greens Pitches |          | Application 3 Greens Pitches |          |
|---------------------|------------------------------|----------|------------------------------|----------|------------------------------|----------|
| ŞPrimoMaxx'll       | 0.4 L/ha                     | 1 L/ha   | 0.4 L/ha                     | 1 L/ha   | 0.4 L/ha                     | 1 L/ha   |
| Sportsmaster Liquid | 30 L/ha                      | 30 L/ha  | 30 L/ha                      | 30 L/ha  | 30 L/ha                      | 30 L/ha  |
| Application volume  | 400 L/ha                     | 400 L/ha | 400 L/ha                     | 400 L/ha | 400 L/ha                     | 400 L/ha |