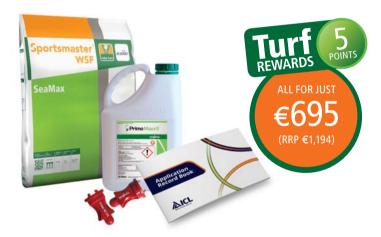

# **Ultimate Offer SeaMax**

• 1 x 5L Primo Maxx II

- 13 x Syngenta XC 04 nozzles
- 8 x 1kg Sportsmaster WSF SeaMax
   ICL Application Booklet

Using Ultimate Offer Seamax, the following programme\* can be applied to an average of 8 hectares of turf:

|                      | Application 1 |          | Application 2 |          | Application 3 |          |
|----------------------|---------------|----------|---------------|----------|---------------|----------|
|                      | Greens        | Pitches  | Greens        | Pitches  | Greens        | Pitches  |
| ÇPrimoMaxx'll        | 0.4 L/ha      | 1 L/ha   | 0.4 L/ha      | 1 L/ha   | 0.4 L/ha      | 1 L/ha   |
| Sportsmaster®<br>WSF | 1 kg/ha       | 1 kg/ha  | 1 kg/ha       | 1 kg/ha  | 1 kg/ha       | 1 kg/ha  |
| Application volume   | 600 L/ha      | 600 L/ha | 600 L/ha      | 600 L/ha | 600 L/ha      | 600 L/ha |