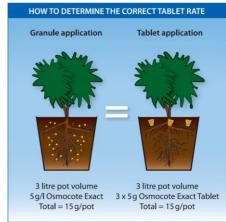

Distributed by:

ICL, Epsilon House ,West Road Ipswich, IP3 9FJ T 01473 237 111 E prof.sales@icl-group.com W www.Icl-sf.co.uk

| Recommendations and directions for use |                  |                  |
|----------------------------------------|------------------|------------------|
| Target crop                            | 5-6M             | 8-9M             |
| Container nursery stock                | 3 - 4 gram/liter | 4 - 5 gram/liter |
| Azalea / Rododendron                   | 2 - 3 gram/liter | 3 - 4 gram/liter |
| Pot Plants                             | 3 - 4 gram/liter | 4 - 5 gram/liter |
| Hanging Baskets                        | 3 - 5 gram/liter | 4 - 6 gram/liter |

Rates mentioned in gram / liter pot volume.

Contact your ICL SF advisor for specific recommendations for your crops.